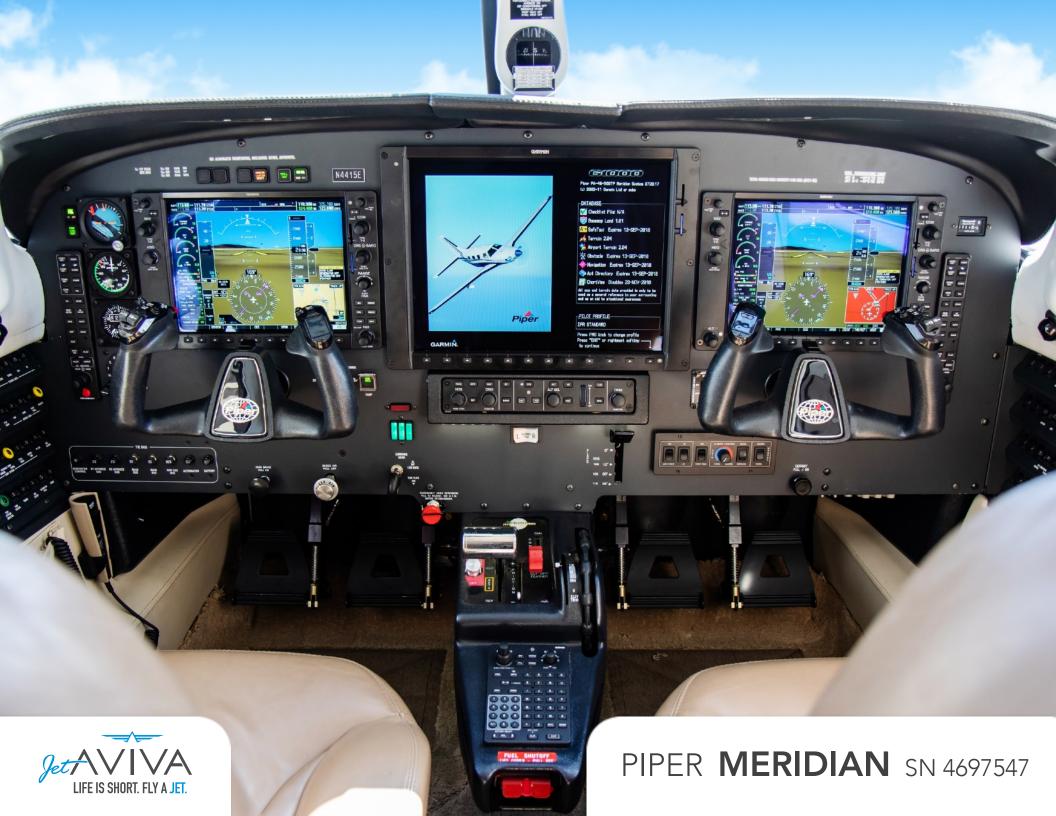

#### **AVIONICS:**

Garmin G1000 Avionics Suite Dual 10" Primary Flight Displays / 15" Multi-Function Display Synthetic Vision Technology TAWS-B Terrain Awareness/Warning System Dual GTX33ES Transponders with ADS-B Out GFC700 Autopilot/Flight Director Garmin GWX68 Color Radar Dual GIA63W with WAAS LPV GPS Bendix King KTA870 Active Traffic GDL69A Satellite Radio/Weather Data Receiver Jeppesen Chartview / Garmin Safe Taxi Garmin GMA1347D Pilot/Copilot/Pass Intercom