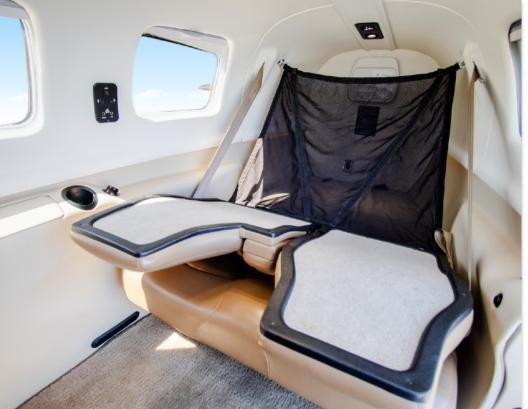

#### **ADDITIONAL FEATURES:**

Fold-Down Crew Chairs Whelen Orion 600 Wingtip LED Strobes LoPresti Boom Beam Landing and Taxi Lights Known-Ice System Equipment Jet Shades Dual Elevator and Rudder Controls Exceedance Warning System Crew Alerter System **Stainless Steel Cowling Fasteners** Battery Minder with Battery Interface Piper HFC-134A Air Conditioning **Overhead Switch Panel** Pilot Relief Tube H3R Halon Fire Extinguisher **Turbine Inlet Plugs** Compressor Wash Ring

#### **INTERIOR & CABIN:**

Premium tan leather interior with co-ordinated side panels Tan carpet with neutral headliner New factory replacement carpet kit provided Executive writing table

0