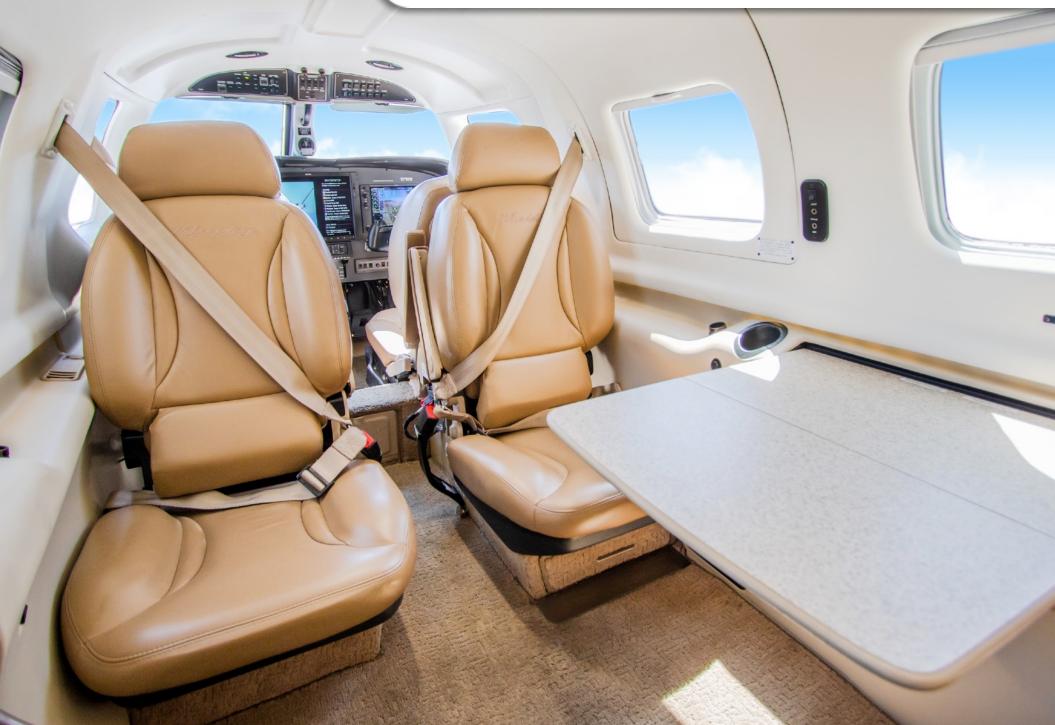

#### **AVIONICS:**

Garmin G1000 Avionics Suite Dual 10" Primary Flight Displays / 15" Multi-Function Display Synthetic Vision Technology TAWS-B Terrain Awareness/Warning System Dual GTX33ES Transponders with ADS-B Out GFC700 Autopilot/Flight Director Garmin GWX68 Color Radar Dual GIA63W with WAAS LPV GPS Bendix King KTA870 Active Traffic GDL69A Satellite Radio/Weather Data Receiver Jeppesen Chartview / Garmin Safe Taxi Garmin GMA1347D Pilot/Copilot/Pass Intercom

#### **INTERIOR & CABIN:**

Premium tan leather interior with co-ordinated side panels Tan carpet with neutral headliner New factory replacement carpet kit provided Executive writing table

0