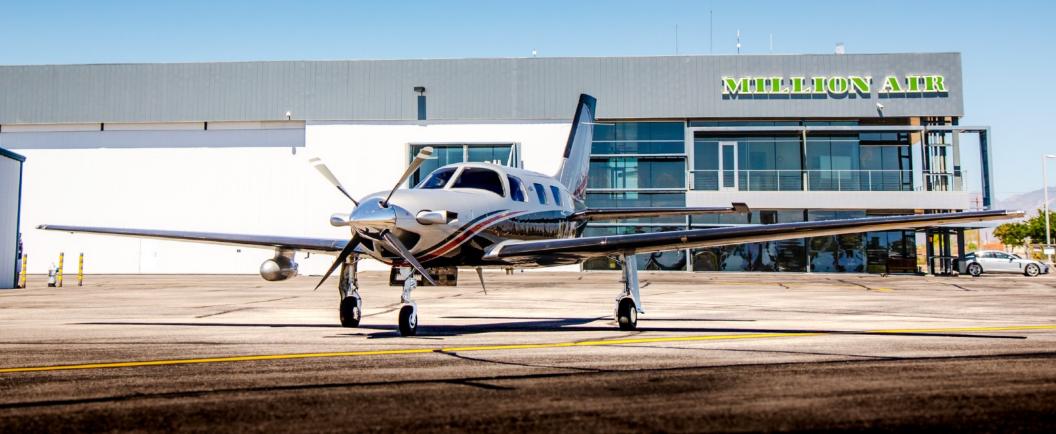

www.jetAVIVA.com | sales@jetAVIVA.com | +1.512.410.0295

YEAR & MODEL: 2014 PIPER MERIDIAN SERIAL NUMBER: 4697547 REGISTRATION: N4415E AIRFRAME TT: 937 SNEW ENGINE TT: 937 SNEW LOCATION: TUCSON, AZ

#### **EXTERIOR & PAINT:**

Titanium silver metallic over black red pearl base with coral red pearl metallic trim Excellent condition