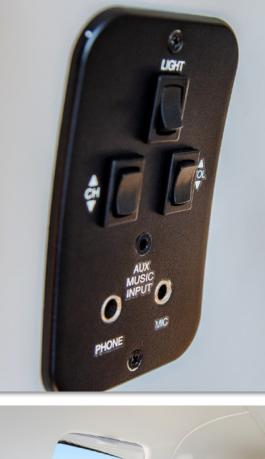

#### **ADDITIONAL FEATURES:**

Fold-Down Crew Chairs Whelen Orion 600 Wingtip LED Strobes LoPresti Boom Beam Landing and Taxi Lights Known-Ice System Equipment Jet Shades Dual Elevator and Rudder Controls Exceedance Warning System Crew Alerter System **Stainless Steel Cowling Fasteners** Battery Minder with Battery Interface Piper HFC-134A Air Conditioning **Overhead Switch Panel** Pilot Relief Tube H3R Halon Fire Extinguisher **Turbine Inlet Plugs** Compressor Wash Ring