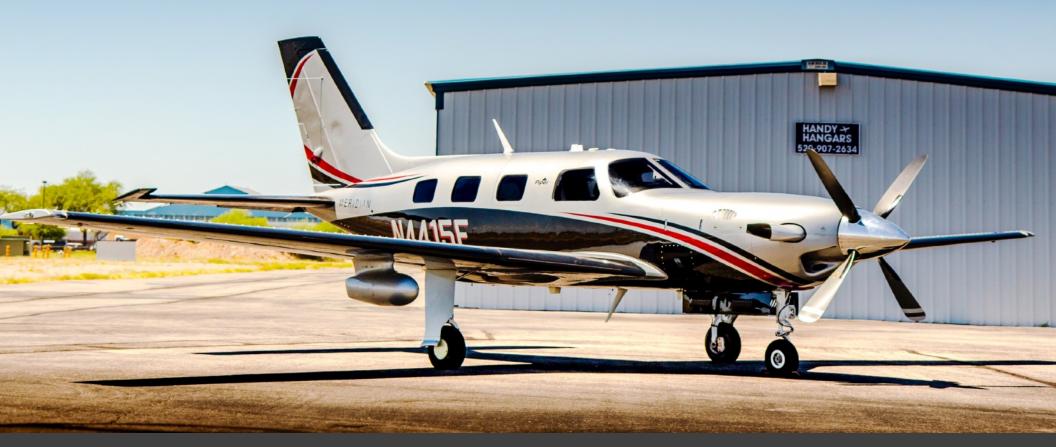

www.jetAVIVA.com | sales@jetAVIVA.com | +1.512.410.0295

YEAR & MODEL: 2014 PIPER MERIDIAN SERIAL NUMBER: 4697547 REGISTRATION: N4415E AIRFRAME TT: 937 SNEW ENGINE TT: 937 SNEW LOCATION: TUCSON, AZ

#### **EXTERIOR & PAINT:**

Titanium silver metallic over black red pearl base with coral red pearl metallic trim Excellent condition