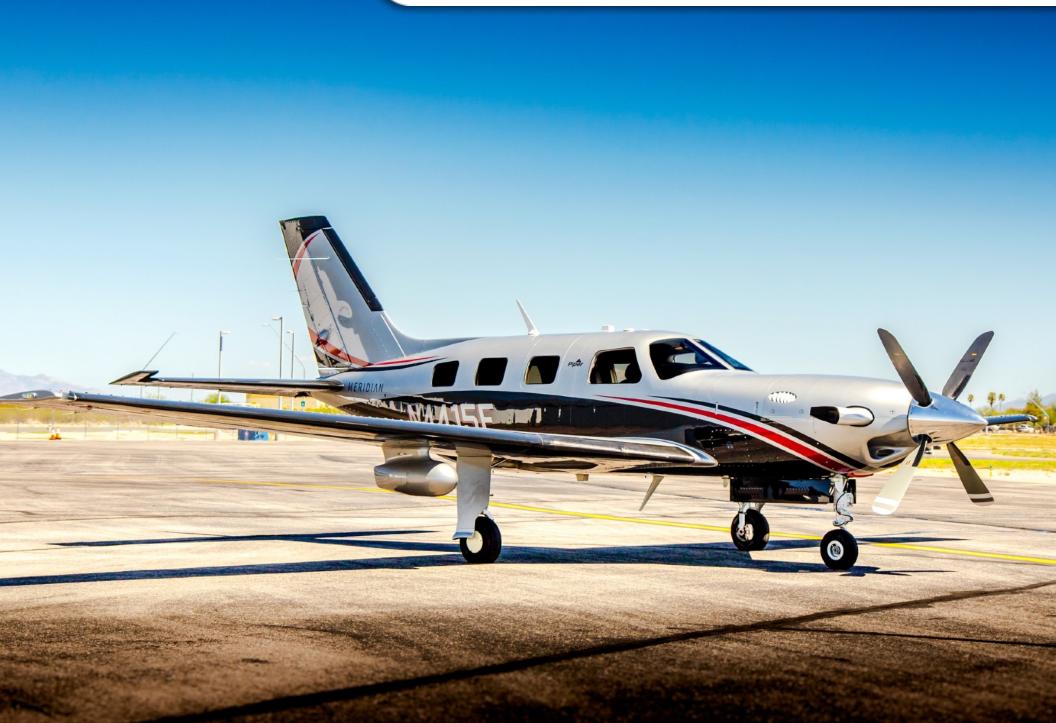

www.jetAVIVA.com | sales@jetAVIVA.com | +1.512.410.0295

YEAR & MODEL: 2014 PIPER MERIDIAN SERIAL NUMBER: 4697547 REGISTRATION: N4415E AIRFRAME TT: 937 SNEW ENGINE TT: 937 SNEW LOCATION: TUCSON, AZ

#### **AIRFRAME:**

2014 Airframe 937 Hours TTAF

#### **EXTERIOR & PAINT:**

Titanium silver metallic over black red pearl base with coral red pearl metallic trim Excellent condition