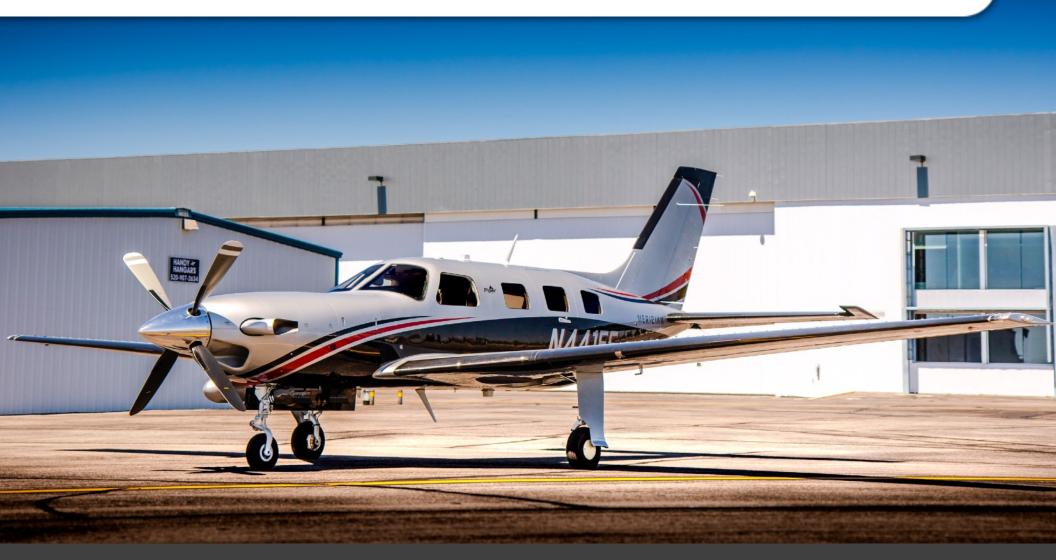

www.jetAVIVA.com | sales@jetAVIVA.com | +1.512.410.0295

YEAR & MODEL: 2014 PIPER MERIDIAN SERIAL NUMBER: 4697547 REGISTRATION: N4415E AIRFRAME TT: 937 SNEW ENGINE TT: 937 SNEW LOCATION: TUCSON, AZ

#### **EXTERIOR & PAINT:**

Titanium silver metallic over black red pearl base with coral red pearl metallic trim Excellent condition