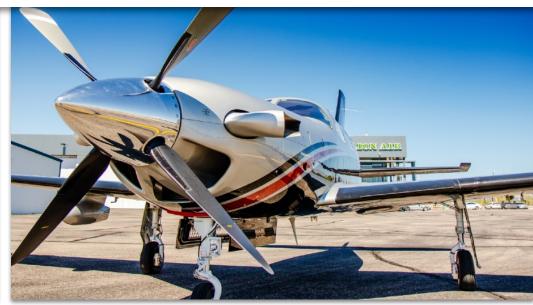

### **PROPELLER:**

Hartzell HC-E4N-3Q 4-Blade 937 Hours Since New

#### **EXTERIOR & PAINT:**

Titanium silver metallic over black red pearl base with coral red pearl metallic trim Excellent condition